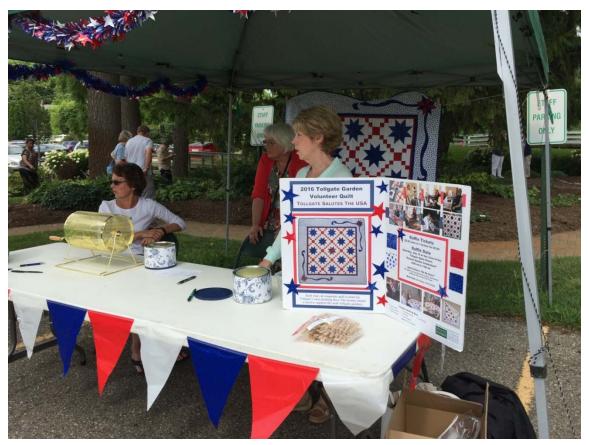

## **TOLLGATE SALUTES THE USA**

## 2016 Tollgate Quilting Bees

- ★ Kathy Coleman
- ★ Darretta Ferasin
- ★ Connie Marcangelo
- ★ Susan Bremer
- **★** Kay Pratt
- ★ Nancy Roggers
- **★** Lynn Strong

Pattern: "Oh My Stars"

**Approximate Size:** 64" x 64"