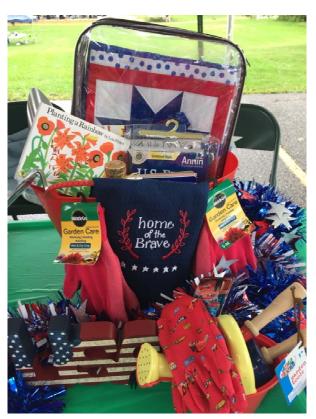

Quilter: Bernie Olszewski

**Quilt Winner:** Linda Bodzin

Kay Pratt, Lynn Strong and Nancy Roggers Sewing the Binding

2016 Raffle Basket Runner Quilted and Bound by Lynn Strong

2016 Open House "Sunset Garden Celebration" Susan Bremer, Cindy Prentice and Kathy Coleman