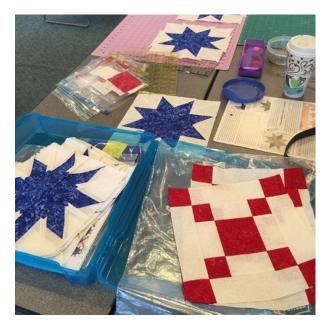

## 2016 Tollgate Quilting Bees

- ★ Kathy Coleman
- ★ Darretta Ferasin
- ★ Connie Marcangelo
- ★ Susan Bremer
- **★** Kay Pratt
- ★ Nancy Roggers
- **★** Lynn Strong

Pattern: "Oh My Stars"

**Approximate Size:** 64" x 64"