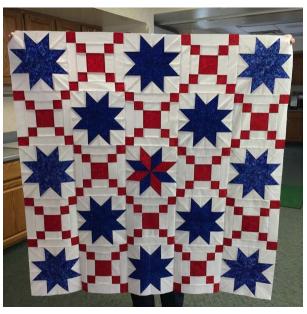

## **TOLLGATE SALUTES THE USA**

## 2016 Tollgate Quilting Bees

- ★ Kathy Coleman
- ★ Darretta Ferasin
- ★ Connie Marcangelo
- ★ Susan Bremer
- **★** Kay Pratt
- ★ Nancy Roggers
- **★** Lynn Strong

Pattern: "Oh My Stars"

**Approximate Size:** 64" x 64"