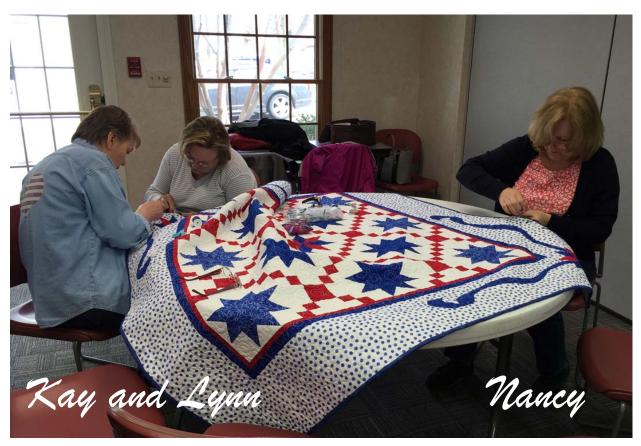

Quilter: Bernie Olszewski

**Quilt Winner:** Linda Bodzin

Kay Pratt, Lynn Strong and Nancy Roggers Sewing the Binding

2016 Raffle Basket Runner Quilted and Bound by Lynn Strong

2016 Open House "Sunset Garden Celebration" Susan Bremer, Cindy Prentice and Kathy Coleman