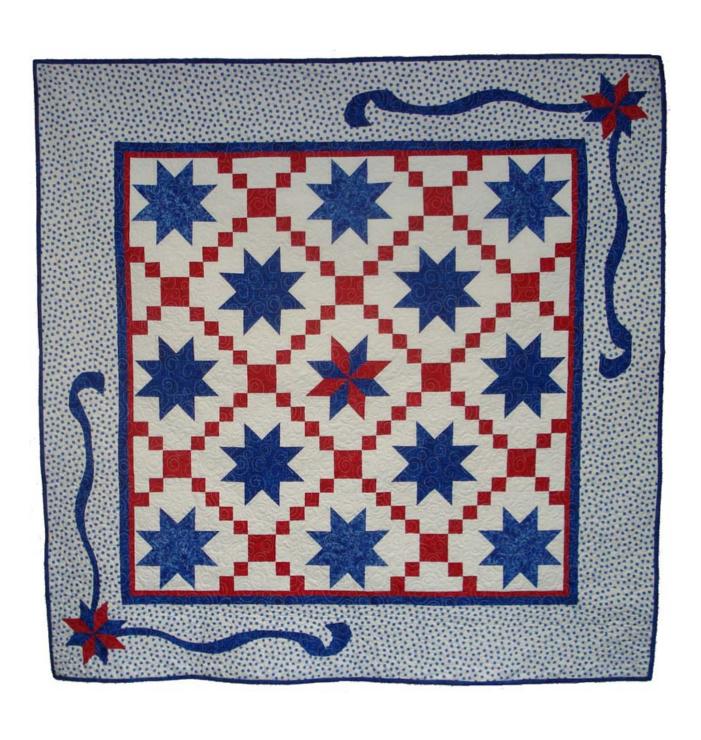

## **TOLLGATE SALUTES THE USA**

## 2016 Tollgate Quilting Bees

- ★ Kathy Coleman
- ★ Darretta Ferasin
- ★ Connie Marcangelo
- ★ Susan Bremer
- **★** Kay Pratt
- ★ Nancy Roggers
- **★** Lynn Strong

Pattern: "Oh My Stars"

**Approximate Size:** 64" x 64"