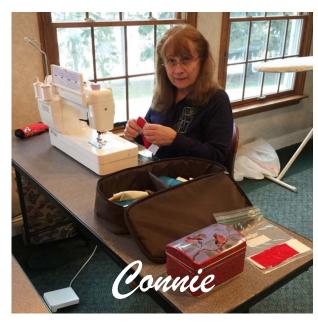

## 2016 Tollgate Quilting Bees

- ★ Kathy Coleman
- ★ Darretta Ferasin
- ★ Connie Marcangelo
- ★ Susan Bremer
- **★** Kay Pratt
- ★ Nancy Roggers
- **★** Lynn Strong

Pattern: "Oh My Stars"

**Approximate Size:** 64" x 64"