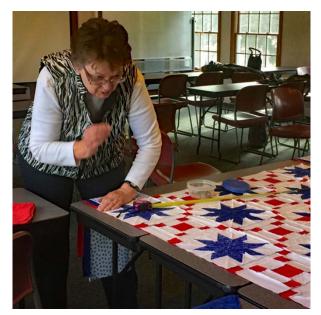

## 2016 Tollgate Quilting Bees

- ★ Kathy Coleman
- ★ Darretta Ferasin
- ★ Connie Marcangelo
- ★ Susan Bremer
- **★** Kay Pratt
- ★ Nancy Roggers
- **★** Lynn Strong

Pattern: "Oh My Stars"

**Approximate Size:** 64" x 64"