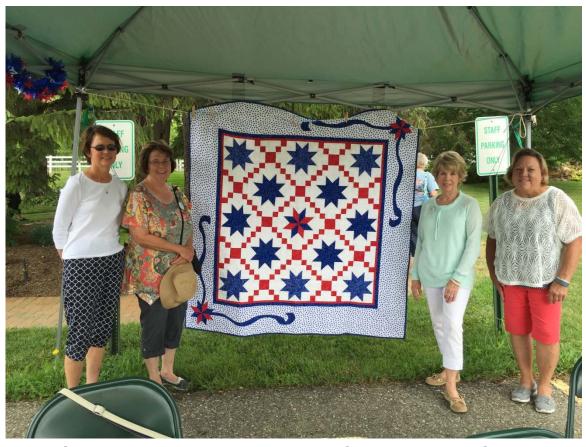

## 2016 Tollgate Quilting Bees

- ★ Kathy Coleman
- ★ Darretta Ferasin
- ★ Connie Marcangelo
- ★ Susan Bremer
- **★** Kay Pratt
- ★ Nancy Roggers
- **★** Lynn Strong

Pattern: "Oh My Stars"

**Approximate Size:** 64" x 64"

Quilter: Bernie Olszewski

**Quilt Winner:** Linda Bodzin

Kay Pratt, Lynn Strong and Nancy Roggers Sewing the Binding

2016 Raffle Basket Runner Quilted and Bound by Lynn Strong

2016 Open House "Sunset Garden Celebration" Susan Bremer, Cindy Prentice and Kathy Coleman

Susan Bremer, Darretta Ferasin, Kathy Coleman and Lynn Strong