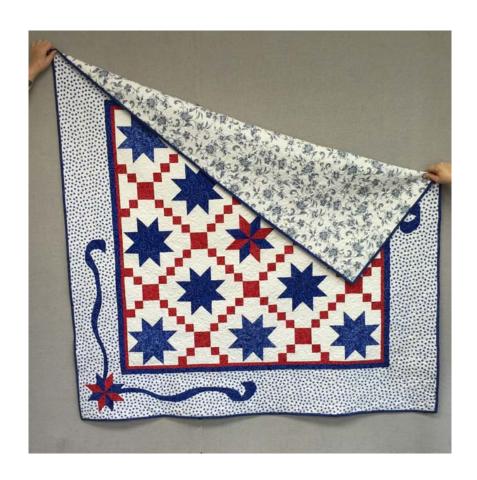

## **TOLLGATE SALUTES THE USA**

## 2016 Tollgate Quilting Bees

- ★ Kathy Coleman
- ★ Darretta Ferasin
- ★ Connie Marcangelo
- ★ Susan Bremer
- **★** Kay Pratt
- ★ Nancy Roggers
- **★** Lynn Strong

Pattern: "Oh My Stars"

**Approximate Size:** 64" x 64"