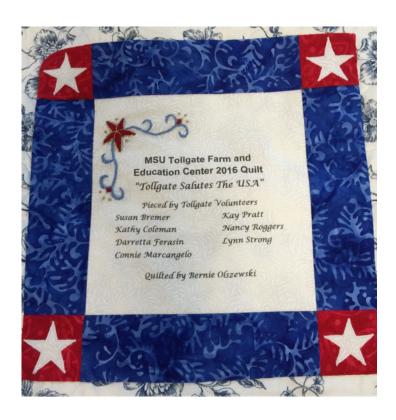

## **TOLLGATE SALUTES THE USA**

## 2016 Tollgate Quilting Bees

- ★ Kathy Coleman
- ★ Darretta Ferasin
- ★ Connie Marcangelo
- ★ Susan Bremer
- **★** Kay Pratt
- ★ Nancy Roggers
- **★** Lynn Strong

Pattern: "Oh My Stars"

**Approximate Size:** 64" x 64"