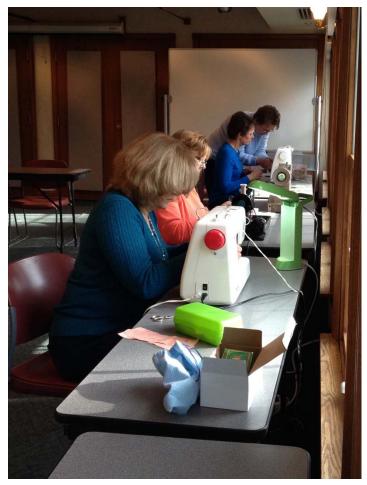

#### **2015 Tollgate Quilting Bees**

Kathy Coleman, Darretta Ferasin, Connie Marcangelo, Susan Bremer, Kay Pratt, Nancy Roggers and Lynn Strong

Pattern: Disappearing Hourglass

**Approximate Size:** 75" x 85"