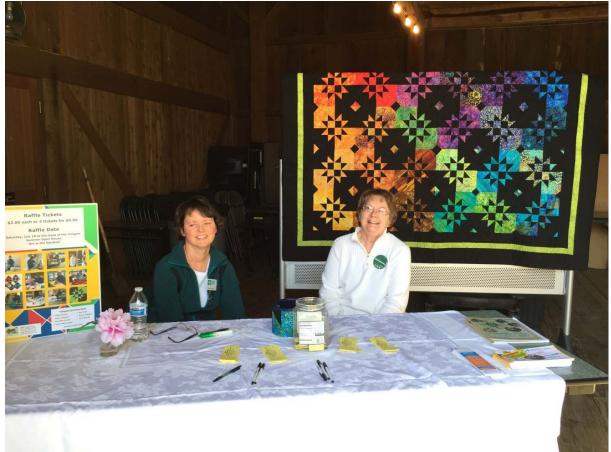

#### **2015 Tollgate Quilting Bees**

Kathy Coleman, Darretta Ferasin, Connie Marcangelo, Susan Bremer, Kay Pratt, Nancy Roggers and Lynn Strong

Pattern: Disappearing Hourglass

**Approximate Size:** 75" x 85"

Raffle Date: Saturday, July 18th at the close of the 2015

Tollgate Open House, Art in the Gardens.

Quilter: Pam Heldt

Kay Pratt, Susan Bremer and Kathy Coleman Selling Tickets at the Open House

**Quilt Winner: Cindy Prentice (ticket from Roy)**