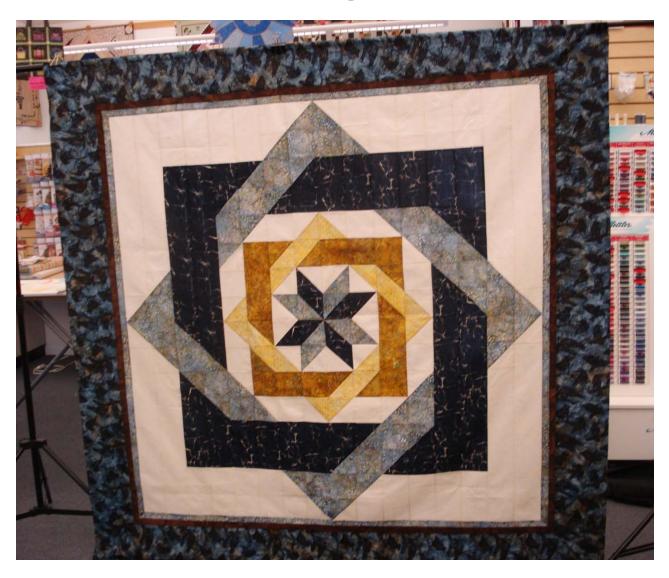

## 2013 Tollgate Quilt

"Amazing Star"

Queen Size: Square

### **2013 Tollgate Quilting Bees**

Sandy Rosa, Nancy Roggers, Kay Pratt, Kathy Coleman, Susan Bremer, Charlotte Jones and Kelly Gies

**Quilt Winner: Connie Marcangelo** 