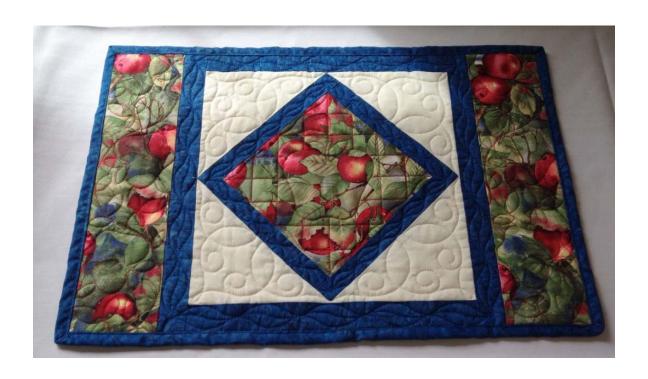

## MSU Tollgate Farm Quilts 2013 — 2015

Volume 2

## 2013 Tollgate Quilt

"Amazing Star"





Queen Size: Square







### **2013 Tollgate Quilting Bees**

Sandy Rosa, Nancy Roggers, Kay Pratt, Kathy Coleman, Susan Bremer, Charlotte Jones and Kelly Gies





**Quilt Winner: Connie Marcangelo** 

## 2014 Tollgate Rambling Roses Quilt



















#### **2014 Tollgate Quilting Bees**

Nancy Roggers, Sandy Rosa, Judy Poole, Kay Pratt, Darretta Ferasin, Daisy, Kathy Coleman, Sue Bremer, Lynn Strong and Charlotte Jones.



The 2014 Quilt Winner, Kathy Lichtman



Raffle Basket with Table Runner, Placemats and Hot Pad



# 2015 Tollgate Quilt Tollgate Summer Nights







































#### **2015 Tollgate Quilting Bees**

Kathy Coleman, Darretta Ferasin, Connie Marcangelo, Susan Bremer, Kay Pratt, Nancy Roggers and Lynn Strong

Pattern: Disappearing Hourglass

**Approximate Size:** 75" x 85"

Raffle Date: Saturday, July 18th at the close of the 2015

Tollgate Open House, Art in the Gardens.

Quilter: Pam Heldt



Kay Pratt, Susan Bremer and Kathy Coleman Selling Tickets at the Open House



**Quilt Winner: Cindy Prentice (ticket from Roy)**