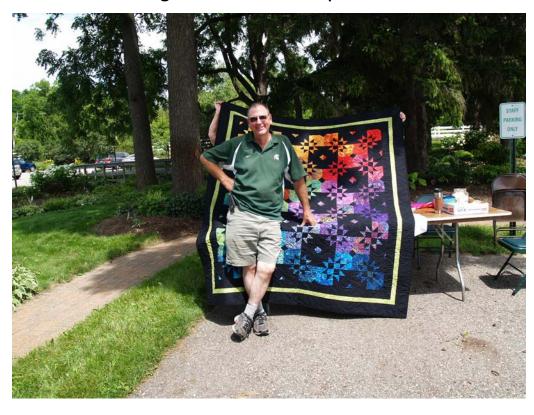

# 2015 Tollgate Quilt Tollgate Summer Nights

#### **2015 Tollgate Quilting Bees**

Kathy Coleman, Darretta Ferasin, Connie Marcangelo, Susan Bremer, Kay Pratt, Nancy Roggers and Lynn Strong

Pattern: Disappearing Hourglass

**Approximate Size:** 75" x 85"

Raffle Date: Saturday, July 18th at the close of the 2015

Tollgate Open House, Art in the Gardens.

Quilter: Pam Heldt

Kay Pratt, Susan Bremer and Kathy Coleman Selling Tickets at the Open House

**Quilt Winner: Cindy Prentice (ticket from Roy)**