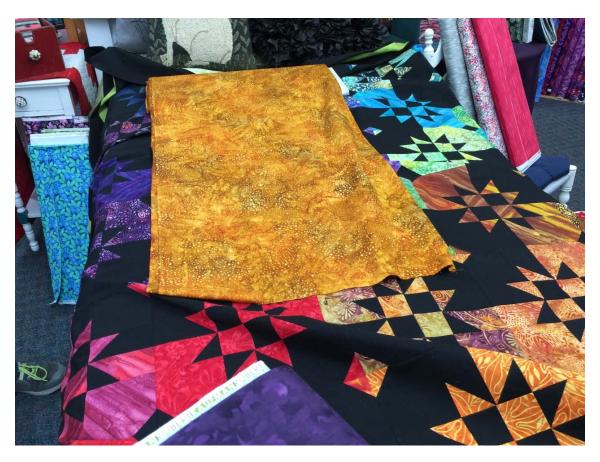

#### **2015 Tollgate Quilting Bees**

Kathy Coleman, Darretta Ferasin, Connie Marcangelo, Susan Bremer, Kay Pratt, Nancy Roggers and Lynn Strong

Pattern: Disappearing Hourglass

**Approximate Size:** 75" x 85"