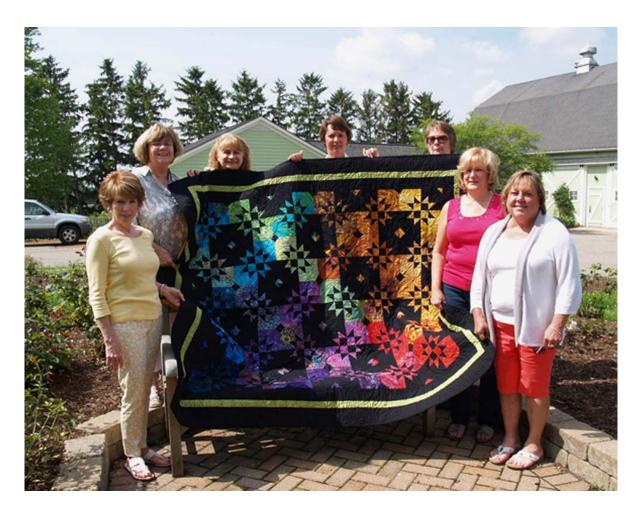

# 2015 Tollgate Quilt Tollgate Summer Nights

#### **2015 Tollgate Quilting Bees**

Kathy Coleman, Darretta Ferasin, Connie Marcangelo, Susan Bremer, Kay Pratt, Nancy Roggers and Lynn Strong

Pattern: Disappearing Hourglass

**Approximate Size:** 75" x 85"