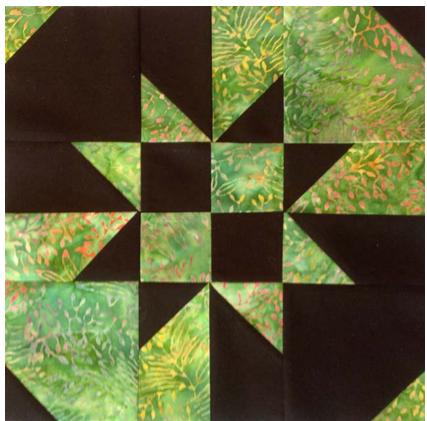

#### **2015 Tollgate Quilting Bees**

Kathy Coleman, Darretta Ferasin, Connie Marcangelo, Susan Bremer, Kay Pratt, Nancy Roggers and Lynn Strong

Pattern: Disappearing Hourglass

**Approximate Size:** 75" x 85"