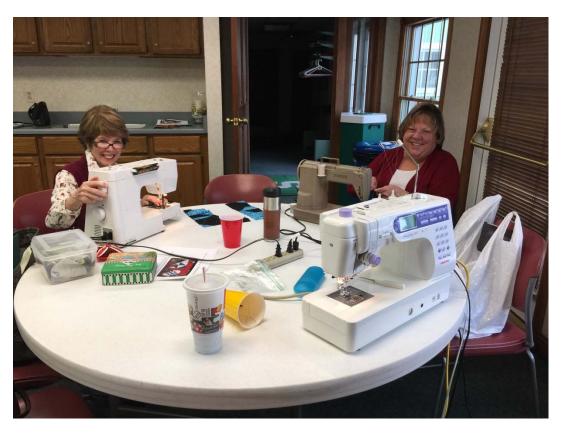

#### **2015 Tollgate Quilting Bees**

Kathy Coleman, Darretta Ferasin, Connie Marcangelo, Susan Bremer, Kay Pratt, Nancy Roggers and Lynn Strong

Pattern: Disappearing Hourglass

**Approximate Size:** 75" x 85"