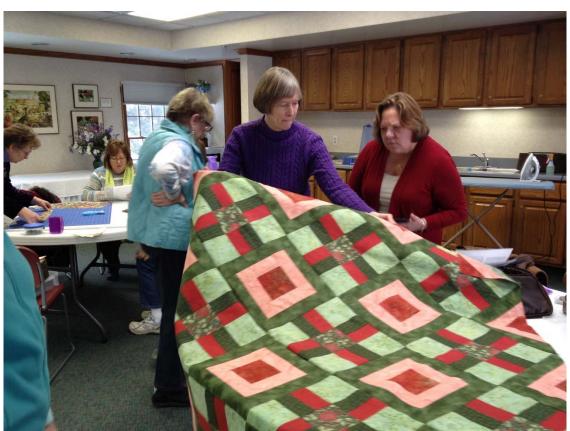

## 2014 Tollgate Rambling Roses Quilt

#### **2014 Tollgate Quilting Bees**

Nancy Roggers, Sandy Rosa, Judy Poole, Kay Pratt, Darretta Ferasin, Daisy, Kathy Coleman, Sue Bremer, Lynn Strong and Charlotte Jones.

The 2014 Quilt Winner, Kathy Lichtman