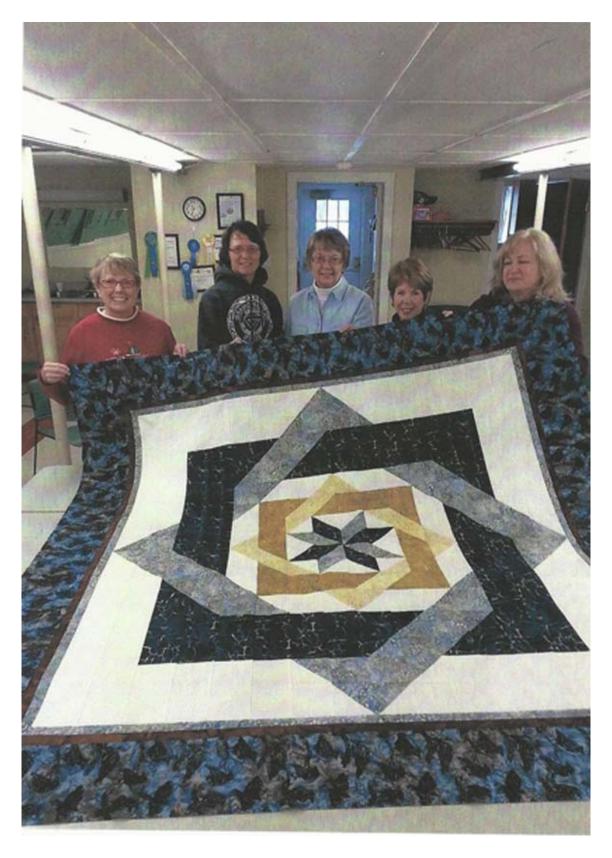

## 2013 Tollgate Quilt

"Amazing Star"

Queen Size: Square

### **2013 Tollgate Quilting Bees**

Sandy Rosa, Nancy Roggers, Kay Pratt, Kathy Coleman, Susan Bremer, Charlotte Jones and Kelly Gies

**Quilt Winner: Connie Marcangelo** 