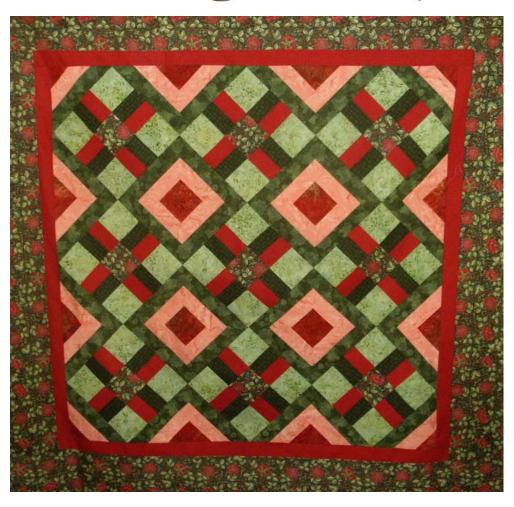

# 2015 Tollgate Quilt Tollgate Summer Nights

#### **2015 Tollgate Quilting Bees**

Kathy Coleman, Darretta Ferasin, Connie Marcangelo, Susan Bremer, Kay Pratt, Nancy Roggers and Lynn Strong

Pattern: Disappearing Hourglass

**Approximate Size:** 75" x 85"