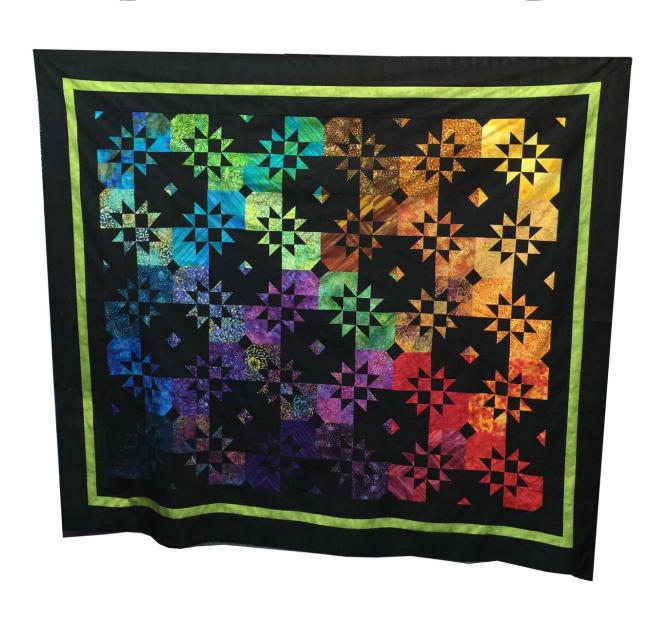

## 2013 Tollgate Quilt

"Amazing Star"

Queen Size: Square

### **2013 Tollgate Quilting Bees**

Sandy Rosa, Nancy Roggers, Kay Pratt, Kathy Coleman, Susan Bremer, Charlotte Jones and Kelly Gies

**Quilt Winner: Connie Marcangelo** 