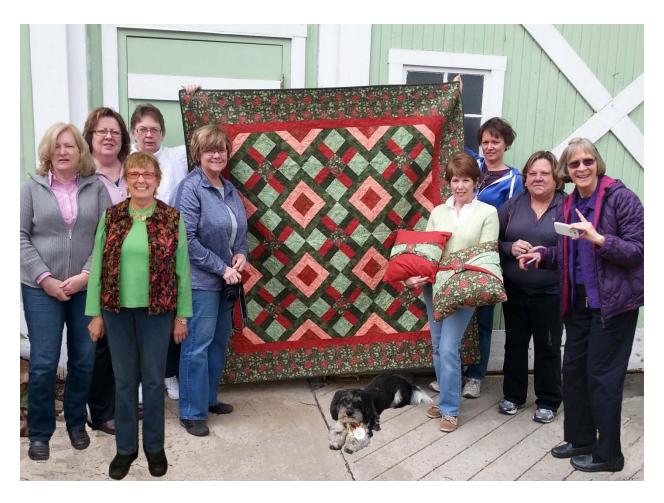

### **2013 Tollgate Quilting Bees**

Sandy Rosa, Nancy Roggers, Kay Pratt, Kathy Coleman, Susan Bremer, Charlotte Jones and Kelly Gies

**Quilt Winner: Connie Marcangelo** 