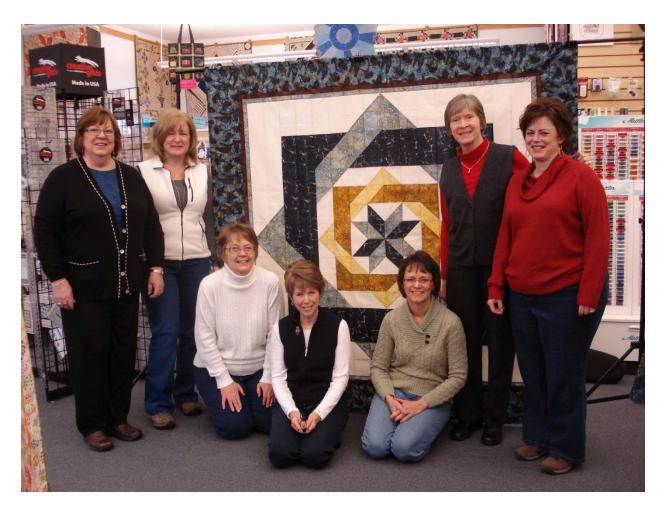

### **2013 Tollgate Quilting Bees**

Sandy Rosa, Nancy Roggers, Kay Pratt, Kathy Coleman, Susan Bremer, Charlotte Jones and Kelly Gies

**Quilt Winner: Connie Marcangelo** 