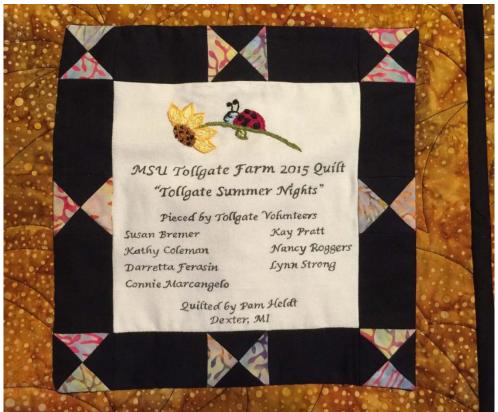

# 2015 Tollgate Quilt Tollgate Summer Nights

#### **2015 Tollgate Quilting Bees**

Kathy Coleman, Darretta Ferasin, Connie Marcangelo, Susan Bremer, Kay Pratt, Nancy Roggers and Lynn Strong

Pattern: Disappearing Hourglass

**Approximate Size:** 75" x 85"

Raffle Date: Saturday, July 18th at the close of the 2015

Tollgate Open House, Art in the Gardens.

Quilter: Pam Heldt

Kay Pratt, Susan Bremer and Kathy Coleman Selling Tickets at the Open House

**Quilt Winner: Cindy Prentice (ticket from Roy)**