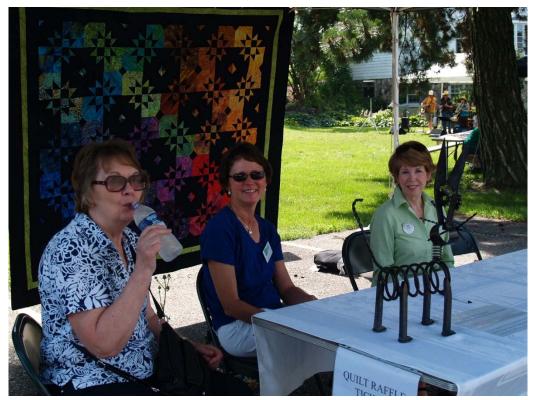

Raffle Date: Saturday, July 18th at the close of the 2015

Tollgate Open House, Art in the Gardens.

Quilter: Pam Heldt

Kay Pratt, Susan Bremer and Kathy Coleman Selling Tickets at the Open House

**Quilt Winner: Cindy Prentice (ticket from Roy)**