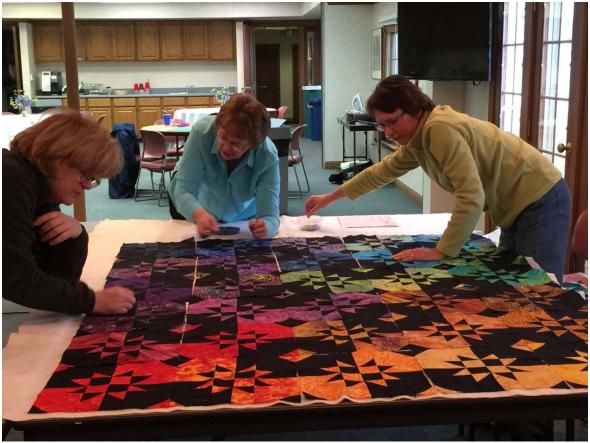

#### **2015 Tollgate Quilting Bees**

Kathy Coleman, Darretta Ferasin, Connie Marcangelo, Susan Bremer, Kay Pratt, Nancy Roggers and Lynn Strong

Pattern: Disappearing Hourglass

**Approximate Size:** 75" x 85"