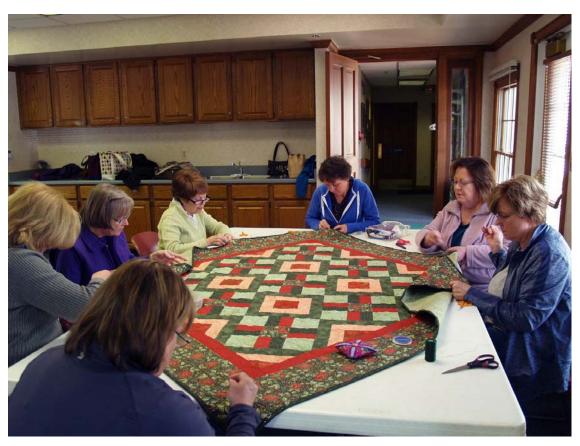

## 2014 Tollgate Rambling Roses Quilt

#### **2014 Tollgate Quilting Bees**

Nancy Roggers, Sandy Rosa, Judy Poole, Kay Pratt, Darretta Ferasin, Daisy, Kathy Coleman, Sue Bremer, Lynn Strong and Charlotte Jones.

The 2014 Quilt Winner, Kathy Lichtman