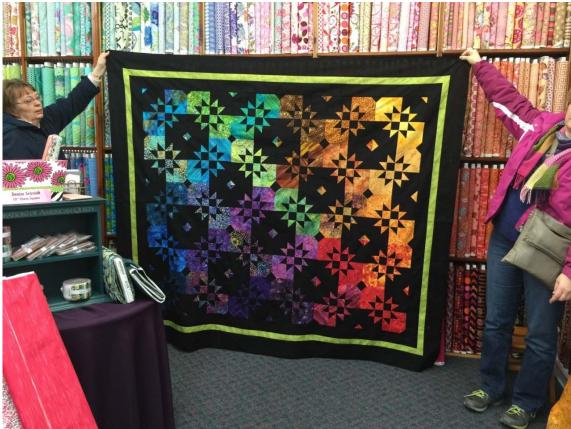

## 2013 Tollgate Quilt

"Amazing Star"

Queen Size: Square

### **2013 Tollgate Quilting Bees**

Sandy Rosa, Nancy Roggers, Kay Pratt, Kathy Coleman, Susan Bremer, Charlotte Jones and Kelly Gies

**Quilt Winner: Connie Marcangelo** 