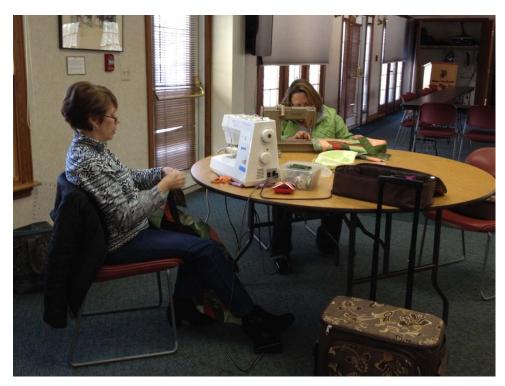

#### **2015 Tollgate Quilting Bees**

Kathy Coleman, Darretta Ferasin, Connie Marcangelo, Susan Bremer, Kay Pratt, Nancy Roggers and Lynn Strong

Pattern: Disappearing Hourglass

**Approximate Size:** 75" x 85"