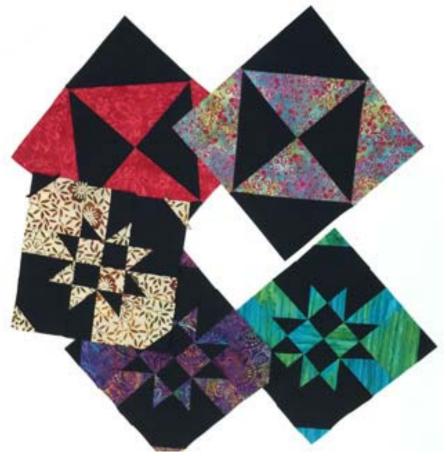

### **2013 Tollgate Quilting Bees**

Sandy Rosa, Nancy Roggers, Kay Pratt, Kathy Coleman, Susan Bremer, Charlotte Jones and Kelly Gies

**Quilt Winner: Connie Marcangelo** 