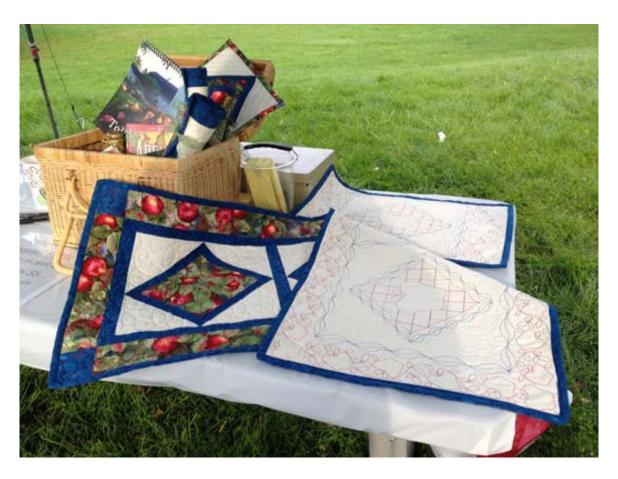

## MSU Tollgate Farm Quilts 2013 — 2015

Volume 2

## 2013 Tollgate Quilt

"Amazing Star"





Queen Size: Square







### **2013 Tollgate Quilting Bees**

Sandy Rosa, Nancy Roggers, Kay Pratt, Kathy Coleman, Susan Bremer, Charlotte Jones and Kelly Gies





**Quilt Winner: Connie Marcangelo** 

## 2014 Tollgate Rambling Roses Quilt



















#### **2014 Tollgate Quilting Bees**

Nancy Roggers, Sandy Rosa, Judy Poole, Kay Pratt, Darretta Ferasin, Daisy, Kathy Coleman, Sue Bremer, Lynn Strong and Charlotte Jones.



The 2014 Quilt Winner, Kathy Lichtman



Raffle Basket with Table Runner, Placemats and Hot Pad



# 2015 Tollgate Quilt Tollgate Summer Nights







































#### **2015 Tollgate Quilting Bees**

Kathy Coleman, Darretta Ferasin, Connie Marcangelo, Susan Bremer, Kay Pratt, Nancy Roggers and Lynn Strong

Pattern: Disappearing Hourglass

**Approximate Size:** 75" x 85"

Raffle Date: Saturday, July 18th at the close of the 2015

Tollgate Open House, Art in the Gardens.

Quilter: Pam Heldt



Kay Pratt, Susan Bremer and Kathy Coleman Selling Tickets at the Open House



**Quilt Winner: Cindy Prentice (ticket from Roy)**