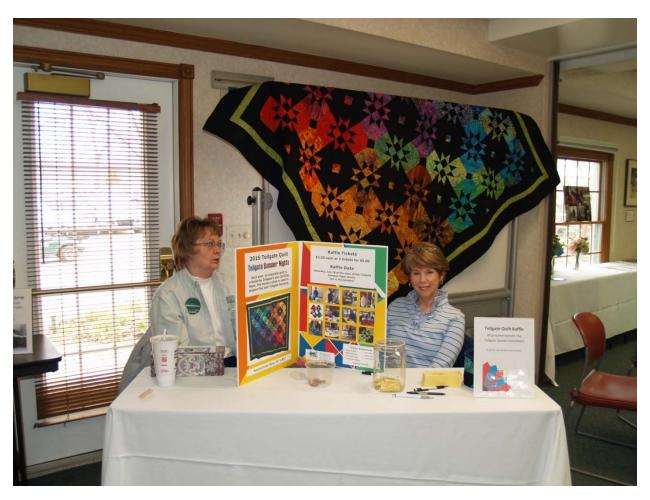

# 2015 Tollgate Quilt Tollgate Summer Nights

#### **2015 Tollgate Quilting Bees**

Kathy Coleman, Darretta Ferasin, Connie Marcangelo, Susan Bremer, Kay Pratt, Nancy Roggers and Lynn Strong

Pattern: Disappearing Hourglass

**Approximate Size:** 75" x 85"

Raffle Date: Saturday, July 18th at the close of the 2015

Tollgate Open House, Art in the Gardens.

Quilter: Pam Heldt

Kay Pratt, Susan Bremer and Kathy Coleman Selling Tickets at the Open House

**Quilt Winner: Cindy Prentice (ticket from Roy)**