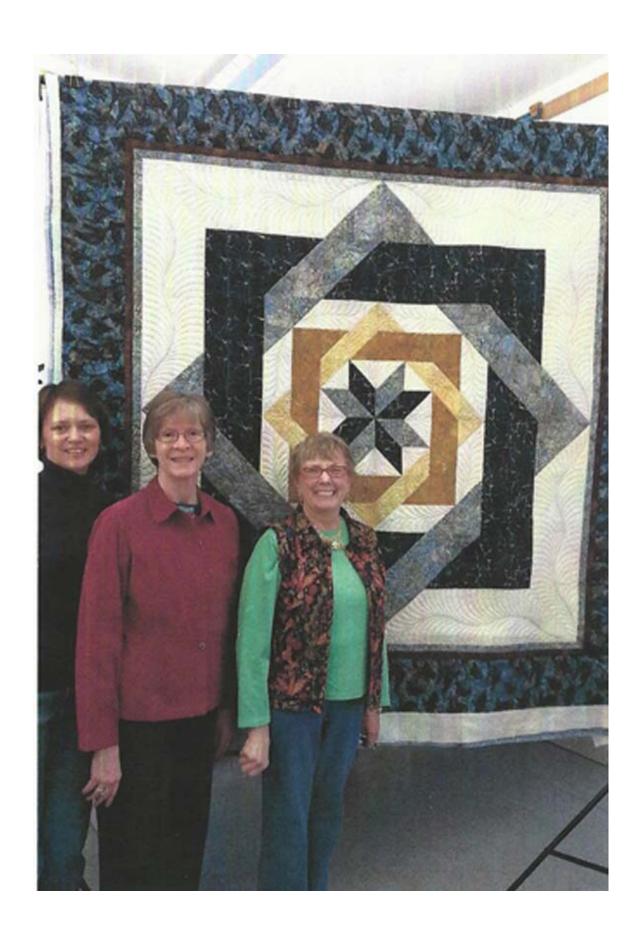

## 2013 Tollgate Quilt

"Amazing Star"

Queen Size: Square

### **2013 Tollgate Quilting Bees**

Sandy Rosa, Nancy Roggers, Kay Pratt, Kathy Coleman, Susan Bremer, Charlotte Jones and Kelly Gies

**Quilt Winner: Connie Marcangelo** 