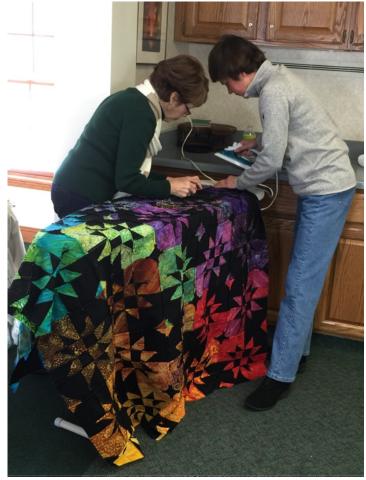

#### **2015 Tollgate Quilting Bees**

Kathy Coleman, Darretta Ferasin, Connie Marcangelo, Susan Bremer, Kay Pratt, Nancy Roggers and Lynn Strong

Pattern: Disappearing Hourglass

**Approximate Size:** 75" x 85"