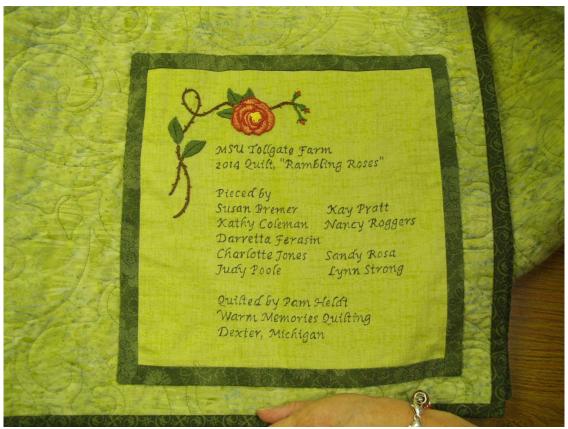

## 2014 Tollgate Rambling Roses Quilt

#### **2014 Tollgate Quilting Bees**

Nancy Roggers, Sandy Rosa, Judy Poole, Kay Pratt, Darretta Ferasin, Daisy, Kathy Coleman, Sue Bremer, Lynn Strong and Charlotte Jones.

The 2014 Quilt Winner, Kathy Lichtman